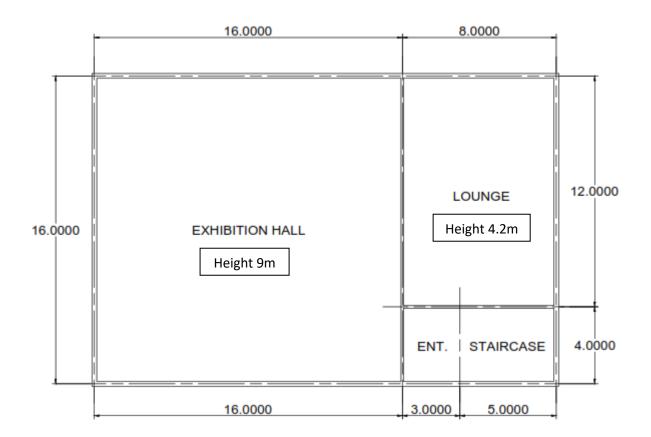

## **Assignment (13): Steel Construction**

The following drawing indicates roughly plan view for a multi-purpose hall consists of a group of spaces that differentiate in functions, areas and heights. The designer intends to use <u>Steel structural systems</u>. You are required to:

- 1. Choose the suitable structural systems for these spaces.
- 2. Design the main elements of these systems. You should determine the parameters of all elements.
- 3. Draw to scale 1:50 a detailed plan, looking-up plan view and cross section.